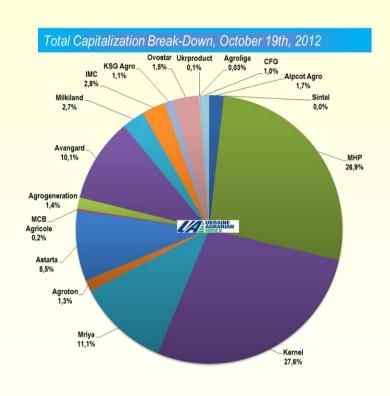

|                    |            |      | O = - !! = !! = - !! = - |  |
|--------------------|------------|------|--------------------------|--|
|                    | vnamice    | OT I | Capitalization           |  |
| $\boldsymbol{\nu}$ | yridiriico | 01   | Oupitunzution            |  |

| Parameter      | Ticker | Last (19.10.2012) | Daily change | Weekly change | Monthly Change | Annual Change |
|----------------|--------|-------------------|--------------|---------------|----------------|---------------|
| UAIndex        | UAI    | 4 662,19          | 0,90%        | 1,91%         | 1,74%          | 12,64%        |
| Alpcot Agro    | ALPA   | 0,48%             | 3,37%        | 0,27%         | -              | 0,48%         |
| Sintal         | SNPS   | -19,05%           | -26,09%      | -19,05%       | -95,26%        | -19,05%       |
| MHP            | MHPC   | 1,20%             | 1,33%        | 1,18%         | 33,63%         | 1,20%         |
| Kernel         | KER    | 1,56%             | 2,65%        | 4,11%         | 8,33%          | 1,56%         |
| Mriya          | MAYA   | 0,00%             | 0,00%        | 0,00%         | -10,62%        | 0,00%         |
| Agroton        | AGT    | 4,58%             | -2,05%       | 1,52%         | -51,92%        | 4,58%         |
| Astarta        | AST    | 0,03%             | -0,13%       | -2,90%        | 3,04%          | 0,03%         |
| MCB Agricole   | 4GW1   | 0,00%             | 0,00%        | 0,00%         | -61,54%        | 0,00%         |
| Agrogeneration | ALAGR  | 1,10%             | -0,54%       | 0,00%         | 26,87%         | 1,10%         |
| Avangard       | AVGR   | 0,08%             | 6,07%        | 3,98%         | 19,68%         | 0,08%         |
| Milkiland      | MLK    | -1,43%            | -0,73%       | -2,91%        | -13,95%        | -1,43%        |
| IMC            | IMC    | 3,40%             | 10,05%       | 11,23%        | 84,74%         | 3,40%         |
| KSG            | KSG    | 1,35%             | -3,58%       | -2,07%        | -32,92%        | 1,35%         |
| Ovostar        | OVO    | -0,03%            | 1,80%        | -0,39%        | 76,84%         | -0,03%        |
| Ukrproduct     | UKR    | -0,01%            | -0,95%       | -0,53%        | -18,00%        | -0,01%        |
| Agroliga       | AGLP   | -0,71%            | -7,75%       | -1,64%        | 0,19%          | -0,71%        |
| Continental FG | CFGP   | -0,01%            | -0,95%       | -0,53%        | -8,35%         | -0,01%        |