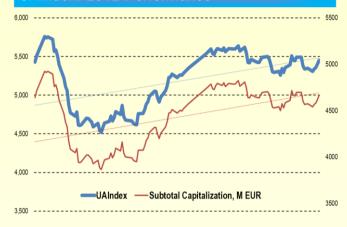

### Market Watch

On Friday, October 19th UAIndex fell by +0.90%, ending the trading session with 4662,19. Milkiland will initiate reconstruction of its Polish cheese production plant in November. Continental Farmers Group will expand production of sugar beets in Ukraine. For the full version of daily report as well as other services of Agro Invest UAIndex, please subscribe to Daily UAIndex Issues by following the link:

### Global Indices

|           | Last     | Daily  | Weekly | Monthly | Annual  |
|-----------|----------|--------|--------|---------|---------|
| UAIndex   | 4662,19  | 0,90%  | 1,91%  | 1,00%   | 12,64%  |
| DJI       | 13343,51 | -1,52% | 0,11%  | -1,73%  | 10,23%  |
| WIG       | 43759,43 | -1,77% | -0,52% | -0,47%  | 9,48%   |
| PFTS      | 316,78   | -1,09% | -6,18% | -19,30% | -36,95% |
| FTSE-100  | 5896,10  | -0,35% | 1,77%  | 0,13%   | 8,98%   |
| DAX       | 7380,64  | -0,76% | 2,05%  | -0,14%  | 21,74%  |
| China-AFF | 4160,22  | 1,27%  | 2,59%  | 1,26%   | 74,54%  |