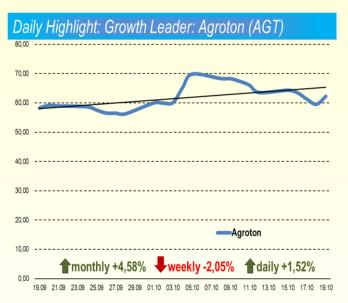

### Best Performing Companies (Capitalization)

| Company | Ticker | Last     | Daily $\delta$ | Volume |
|---------|--------|----------|----------------|--------|
| Agroton | AGT    | 62,24    | 4,58%          | 10 992 |
| IMC     | IMC    | 132,07   | 3,40%          | 3 062  |
| Kernel  | KER    | 1 288,72 | 1,56%          | 74 143 |

| Parameter      | Ticker | Last (19.10.2012) | Daily change | Weekly change | Monthly Change | Annual Change |
|----------------|--------|-------------------|--------------|---------------|----------------|---------------|
| UAIndex        | UAI    | 4 662,19          | 0,90%        | 1,91%         | 1,74%          | 12,64%        |
| Alpcot Agro    | ALPA   | 0,48%             | 3,37%        | 0,27%         | -              | 0,48%         |
| Sintal         | SNPS   | -19,05%           | -26,09%      | -19,05%       | -95,26%        | -19,05%       |
| MHP            | MHPC   | 1,20%             | 1,33%        | 1,18%         | 33,63%         | 1,20%         |
| Kernel         | KER    | 1,56%             | 2,65%        | 4,11%         | 8,33%          | 1,56%         |
| Mriya          | MAYA   | 0,00%             | 0,00%        | 0,00%         | -10,62%        | 0,00%         |
| Agroton        | AGT    | 4,58%             | -2,05%       | 1,52%         | -51,92%        | 4,58%         |
| Astarta        | AST    | 0,03%             | -0,13%       | -2,90%        | 3,04%          | 0,03%         |
| MCB Agricole   | 4GW1   | 0,00%             | 0,00%        | 0,00%         | -61,54%        | 0,00%         |
| Agrogeneration | ALAGR  | 1,10%             | -0,54%       | 0,00%         | 26,87%         | 1,10%         |
| Avangard       | AVGR   | 0,08%             | 6,07%        | 3,98%         | 19,68%         | 0,08%         |
| Milkiland      | MLK    | -1,43%            | -0,73%       | -2,91%        | -13,95%        | -1,43%        |
| IMC            | IMC    | 3,40%             | 10,05%       | 11,23%        | 84,74%         | 3,40%         |
| KSG            | KSG    | 1,35%             | -3,58%       | -2,07%        | -32,92%        | 1,35%         |
| Ovostar        | OVO    | -0,03%            | 1,80%        | -0,39%        | 76,84%         | -0,03%        |
| Ukrproduct     | UKR    | -0,01%            | -0,95%       | -0,53%        | -18,00%        | -0,01%        |
| Agroliga       | AGLP   | -0,71%            | -7,75%       | -1,64%        | 0,19%          | -0,71%        |
| Continental FG | CFGP   | -0,01%            | -0,95%       | -0,53%        | -8,35%         | -0,01%        |