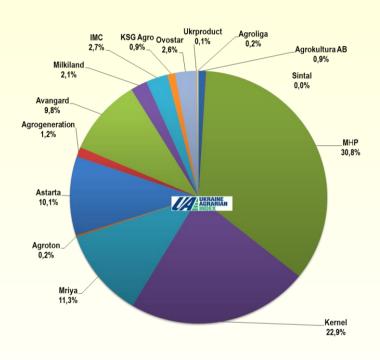

87%       |
| Milkiland      | MLK    | 89,09                       | 1,71%        | 5,39%         | 8,95%          | -34,84%       |
| IMC            | IMC    | 116,38                      | 0,33%        | 0,68%         | 15,64%         | 41,63%        |
| KSG            | KSG    | 39,90                       | -3,00%       | 1,09%         | 0,78%          | -35,92%       |
| Ovostar        | OVO    | 111,05                      | 3,88%        | 10,82%        | 2,95%          | -12,06%       |
| Ukrproduct     | UKR    | 5,88                        | -0,21%       | 0,62%         | -0,51%         | 2,76%         |
| Agroliga       | AGLP   | 9,27                        | -0,10%       | 5,88%         | 22,45%         | 164,43%       |

#### Total Capitalization Break-Down, July 26th, 2013



#### Daily Highlight: Growth Leader: MHP (MHPC)



#### **News and Updates**

#### Milkiland was visited by Agricultural Counselor of the Embassy of the Kingdom of the Netherlands

According to the official press release made by the company Agricultural Counselor of the Embassy of the Kingdom of the Netherlands Jan Krajenbrink visited high-tech Milkiland milk production farm in Krasnoleskoe village. Counselor discussed the most important issues with the top management of the holding in terms of quality milk supply, qualification requirements of the labor force, role of the holding in the region, etc. Another pressing issue discussed was the potential of the holding to export to EU region after Ukraine signs and agreement with EU regarding trade between the regions. Counselor was impresse