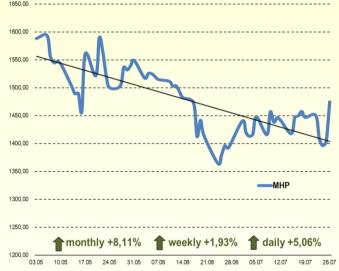

#### Daily Highlight: Growth Leader: MHP (MHPC)

### Best Performing Companies (Capitalization)

| Company        | Ticker | Last     | Daily $\delta$ | Volume |
|----------------|--------|----------|----------------|--------|
| MHP            | MHPC   | 1 474,96 | 5,06%          | 49 439 |
| Agrokultura AB | AGRA   | 38,52    | 3,96%          | 55 887 |
| Ovostar        | OVO    | 111,05   | 3,88%          | 737    |